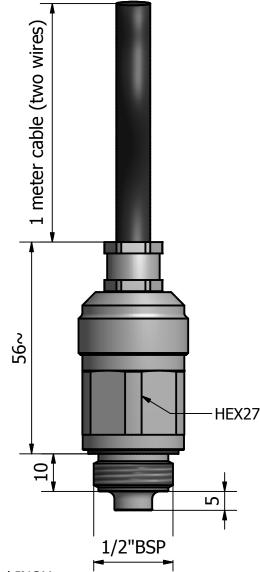

## TEMPERATURE TRANSDUCER TT41-20/1M/IP67

## **TECHNICAL FEATURES**

Body: nickel-plated brass / INOX

Hydraulic connection: 1/2"BSP male

Temperature measurement range: from -20°C to 100°C

Storage temperature: from -40°C to 120 °C Electric protection: IP67 with 3 meter Cable

Signal: 4-20mA > 1=24VDC 2=OUT 4>20mA

Power supply: from 11VDC to 28V DC

Weight: 0.07 Kg

Non linearity + hysteresis: <5% of the end of scale

Zero thermic drift: <3% of the end of scale from 0 to 70°C

Assembly: in every position