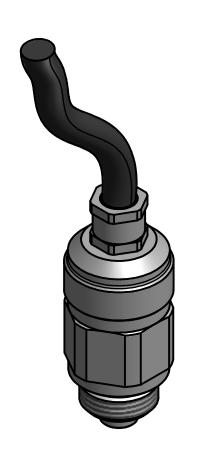

## TEMPERATURE TRANSDUCER TT41-20/1M/IP67

## **TECHNICAL FEATURES**

Body: nickel-plated brass / INOX

Hydraulic connection: 1/2"BSP male

Temperature measurement range: from -20°C to 100°C

Storage temperature: from -40°C to 120 °C Electric protection: IP67 with 3 meter Cable

Signal: 4-20mA > 1=24VDC 2=OUT 4>20mA

Power supply: from 11VDC to 28V DC

Weight: 0.07 Kg

Non linearity + hysteresis: <5% of the end of scale

Zero thermic drift: <3% of the end of scale from 0 to 70°C

Assembly: in every position